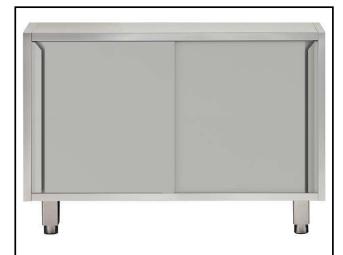

Ambient Unit with 2 sliding doors, 1600mm

#### Construction

- Front and rear lengthwise stainless steel c-channel reinforcement, 15/10 (16 gauges).
- Sound deadening reinforcements between internal and external side panels to strengthen structure.
- Mounted on 150 mm height adjustable (0/+90 mm) oversized (65x65 mm) feet.
- Internal sides supporting the structure to have 45° degrees internal side corners junction system.
- 30 mm high middle-shelf in AISI 304 stainless steel, height-adjustable in 3 positions, with inner double fold to eliminate gaps between sides and back.
- Made in 304 AISI CrNi 18/10 stainless steel with Scotch Brite finish.
- Sliding doors, with sound deadening internal and external panels, run on the upper part on the s/s bearings and on the lower part on a hidden runner. Doors are easy to remove thus facilitating cleaning procedures.