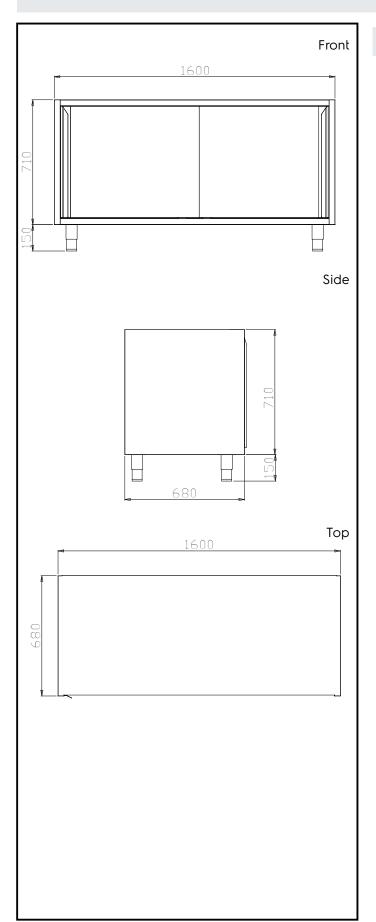

## **Key Information:**

Cabinet width:

121926 (TE2S16) 1430 mm Cabinet depth: 620 mm Cabinet height: 645 mm N° of doors: Door Type: Sliding External dimensions, Width: 1600 mm External dimensions, Depth: 680 mm External dimensions, Height: 860 mm Net weight: 97 kg